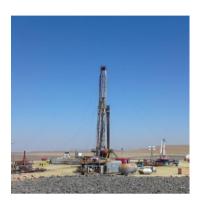

IMDAD DELTA

Delta's rig can drill through all soft, medium and hard formations by using Rotary, Downhole percussions, Mud or Foam Drillings as required.

ELTA maintains a remarkable wide range capacity of Drilling Rigs: 1000 HP to 2000 HP DELTA Rigs combines study construction with mobility in the most inaccessible drilling sites while maintaining high performance vis-a-vis safety and an easy ground work operation.

**08** PAGE

ELTA Drilling Rigs Capacity ranging from 1000 HP & 2000 HP are used for Drilling Oil and Gas.The mentioned rigs are fully equipped with built in well control devices to control mud system ,BHA and Handling devices.