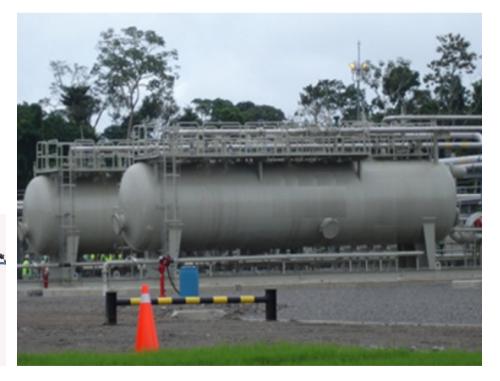

ublic of Syria.





DELTA Workover Rig at DUBLIN Petroleum Company Tishreen Oilfield in the Arab Republic of Syria.





## IMDAD DELTA Workover Rigs on Location













IMDAD DELTA Workover Rigs on Location

# IMDAD DELTA Rod Pulling Rigs











IMDAD DELTA Rod Pulling Rigs

# IMDAD DELTA Workover Rigs on Site















## IMDAD DELTA Coiled Tubing Units





**I6** PAGE

#### IMDAD DELTA Coiled Tubing Units





Is a self-contained, mobile, self propelled unit including Hydra Rig manufactured Injector, Hydraulic power pack, Reel and Control Cabin with a Halliburton HT-400 Triplex pump mounted on a 40 feet trailer and pulled by a Ken-worth 953 Desert Truck.







#### IMDAD DELTA Nitrogen Tanks & Mud System









**18** PAGE

# **IMDAD DELTA Separators Section**













19 PAGE

IMDAD DELTA Separators Section

#### IMDAD DELTA Wireline (Slickline)















### IMDAD DELTA Cementing Services



Twin Pump Cementing Trailer



Twin Pump Cementing Trailer



Single Pump Cementing Trailer





IMDAD DELTA Cementing Services

## IMDAD DELTA Cementing Services







**22** 

## IMDAD DELTA Sand Blinder









IMDAD DELTA Sand Blinder

## IMDAD DELTA Lab



Data Van - Inside View



IMDAD DELTA Lab



#### IMDAD DELTA Tubular Running Services

ELTA'S Tubular Running Services and facilities are quiet safe and efficient. Evidently running of Tubular minimizes well site risk and reduces non-productivity time. We have variety of advanced mechanized Tubular Running equipment.

#### Power Tongs:

Drill Pipe Tongs are designed to allow a quick and safe ru