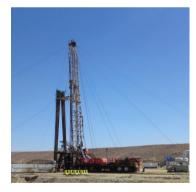

IMDAD DELTA

Delta's rig can drill through all soft, medium and hard formations by using Rotary, Downhole percussions, Mud or Foam Drillings as required.

ELTA maintains a remarkable wide range capacity of Drilling Rigs: 1000 HP to 2000 HP DELTA Rigs combines study construction with mobility in the most inaccessible drilling sites while maintaining high performance vis-a-vis safety and an easy ground work operation.

**08** PAGE

ELTA Drilling Rigs Capacity ranging from 1000 HP & 2000 HP are used for Drilling Oil and Gas.The mentioned rigs are fully equipped with built in well control devices to control mud system ,BHA and Handling devices.