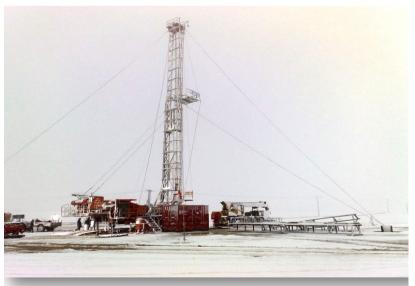

IMDAD DELTA

Delta's rig can drill through all soft, medium and hard formations by using Rotary, Downhole percussions, Mud or Foam Drillings as required.

ELTA maintains a remarkable wide range capacity of Drilling Rigs: 1000 HP to 2000 HP DELTA Rigs combines study construction with mobility in the most inaccessible drilling sites while maintaining high performance vis-a-vis safety and an easy ground work operation.

ELTA'S performance, strategies and objectives as well as policies of delivering remain firmly on application of advanced proven technique in the process of drilling.

IMDAD DELTA Drilling Rigs

Delta's broad Oilfield servics covers: Worldwide Rig Management on Oil and Gas Well Drilling, Onshore and Offshore work over, Completion, Coiled Tubing, Wire line Operations and Construction Services of Civil Works.

**08** PAGE

ELTA Drilling Rigs Capacity ranging from 1000 HP & 2000 HP are used for Drilling Oil and Gas.The mentioned rigs are fully equipped with built in well control devices to control mud system ,BHA and Handling devices.