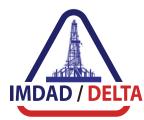

## IMDAD DELTA Coiled Tubing Units

**I6** PAGE

#### IMDAD DELTA Coiled Tubing Units

Is a self-contained, mobile, self propelled unit including Hydra Rig manufactured Injector, Hydraulic power pack, Reel and Control Cabin with a Halliburton HT-400 Triplex pump mounted on a 40 feet trailer and pulled by a Ken-worth 953 Desert Truck.