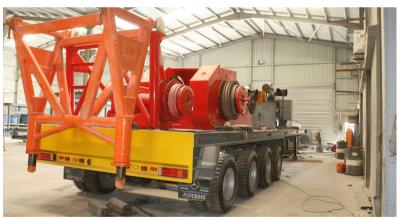

IMDAD DELTA

Delta's rig can drill through all soft, medium and hard formations by using Rotary, Downhole percussions, Mud or Foam Drillings as required.

ELTA maintains a remarkable wide range capacity of Drilling Rigs: 1000 HP to 2000 HP DELTA Rigs combines study construction with mobility in the most inaccessible drilling sites while maintaining high performance vis-a-vis safety and an easy ground work operation.

ELTA'S performance, strategies and objectives as well as policies of delivering remain firmly on application of advanced proven technique in the process of drilling.

IMDAD DELTA Drilling Rigs

Delta's broad Oilfield servics covers: Worldwide Rig Management on Oil and Gas Well Drilling, Onshore and Offshore work over, Completion, Coiled Tubing, Wire line Operations and Construction Services of Civil Works.

**08** PAGE

ELTA Drilling Rigs Capacity ranging from 1000 HP & 2000 HP are used for Drilling Oil and Gas.The mentioned rigs are fully equipped with built in well control devices to control mud system ,BHA and Handling devices.