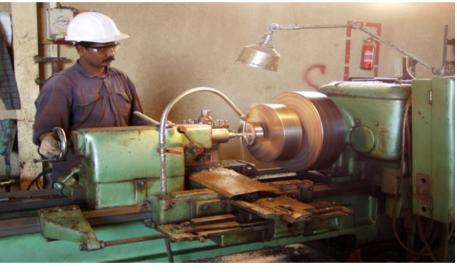

#### IMDAD DELTA Machine Shop

DELTA'S Machine workshop built and equipped with all necessary machines to fabricate any required tools for Oilfield Services.

DELTA Machine workshop have all facilities to cut and rethreads drilling pipe and produce tubing tool-joints with high accuracy as per internal oilfield standards (API / BS/ DIN).

#### Machine Shop / Re-Threading Facilities

e do CNC Milling, Drilling, Boring and Reaming CNC lathe work,Manual Milling and lathe work, Sawing, Grinding, Welding and Assembly Work.