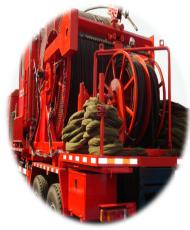

## IMDAD DELTA Coiled Tubing Units

**I6** PAGE

#### IMDAD DELTA Coiled Tubing Units

Is a self-contained, mobile, self propelled unit including Hydra Rig manufactured Injector, Hydraulic power pack, Reel and Control Cabin with a Halliburton HT-400 Triplex pump mounted on a 40 feet trailer and pulled by a Ken-worth 953 Desert Truck.