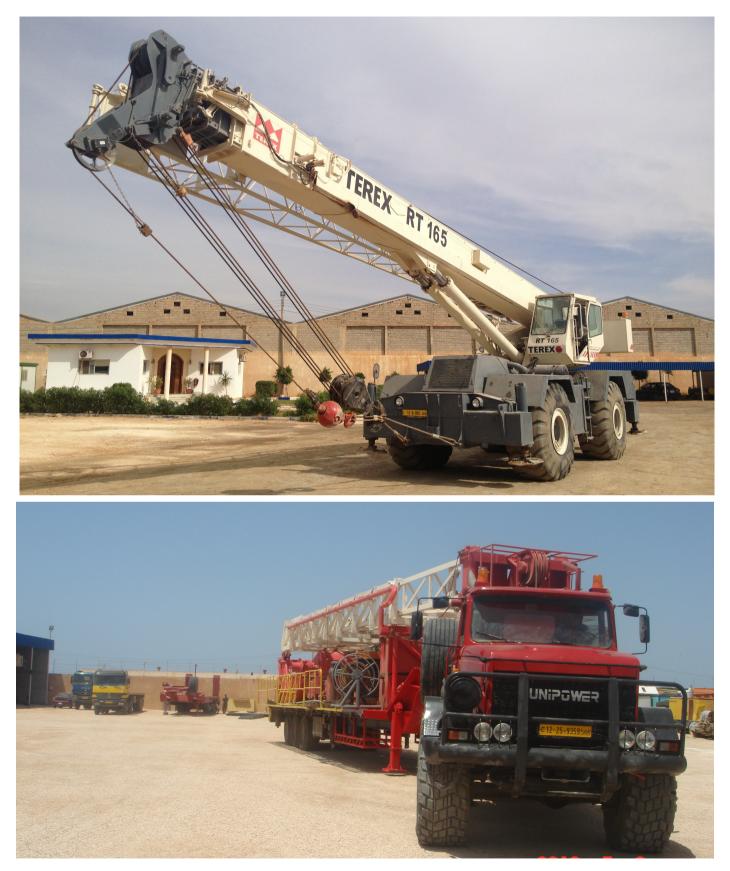

IMDAD DELTA

Delta's rig can drill through all soft, medium and hard formations by using Rotary, Downhole percussions, Mud or Foam Drillings as required.

ELTA maintains a remarkable wide range capacity of Drilling Rigs: 1000 HP to 2000 HP DELTA Rigs combines study construction with mobility in the most inaccessible drilling sites while maintaining high performance vis-a-vis safety and an easy ground work operation.

ELTA'S performance, strategies and objectives as well as policies of delivering remain firmly on application of advanced proven technique in the process of drilling.

IMDAD DELTA Drilling Rigs

Delta's broad Oilfield servics covers: Worldwide Rig Management on Oil and Gas Well Drilling, Onshore and Offshore work over, Completion, Coiled Tubing, Wire line Operations and Construction Services of Civil Works.

**08** PAGE

ELTA Drilling Rigs Capacity ranging from 1000 HP & 2000 HP are used for Drilling Oil and Gas.The mentioned rigs are fully equipped with built in well control devices to control mud system ,BHA and Handling devices.

#### IMDAD DELTA Workover Rigs

DELTA has its remarkable wide range capacity of Workover Rigs from 500hp to 1500hp

DELTA Workover Rigs at Calvalley Block 9 Oilfield in the Republic of Yemen.

**IO** PAGE