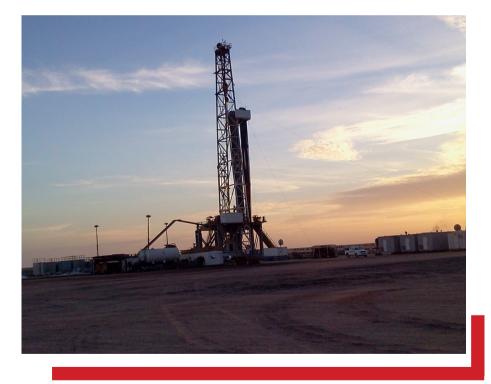

IMDAD DELTA

Delta's rig can drill through all soft, medium and hard formations by using Rotary, Downhole percussions, Mud or Foam Drillings as required.

ELTA maintains a remarkable wide range capacity of Drilling Rigs: 1000 HP to 2000 HP DELTA Rigs combines study construction with mobility in the most inaccessible drilling sites while maintaining high performance vis-a-vis safety and an easy ground work operation.

**08** PAGE

ELTA Drilling Rigs Capacity ranging from 1000 HP & 2000 HP are used for Drilling Oil and Gas.The mentioned rigs are fully equipped with built in well control devices to control mud system ,BHA and Handling devices.