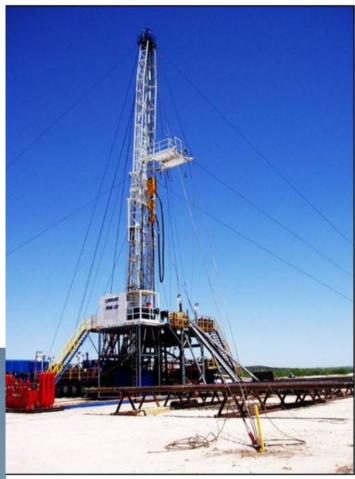

IMDAD DELTA

Delta's rig can drill through all soft, medium and hard formations by using Rotary, Downhole percussions, Mud or Foam Drillings as required.

ELTA maintains a remarkable wide range capacity of Drilling Rigs: 1000 HP to 2000 HP DELTA Rigs combines study construction with mobility in the most inaccessible drilling sites while maintaining high performance vis-a-vis safety and an easy ground work operation.

ELTA'S performance, strategies and objectives as well as policies of delivering remain firmly on application of advanced proven technique in the process of drilling.

IMDAD DELTA Drilling Rigs

Delta's broad Oilfield servics covers: Worldwide Rig Management on Oil and Gas Well Drilling, Onshore and Offshore work over, Completion, Coiled Tubing, Wire line Operations and Construction Services of Civil Works.

**08** PAGE

ELTA Drilling Rigs Capacity ranging from 1000 HP & 2000 HP are used for Drilling Oil and Gas.The mentioned rigs are fully equipped with built in well control devices to control mud system ,BHA and Handling devices.