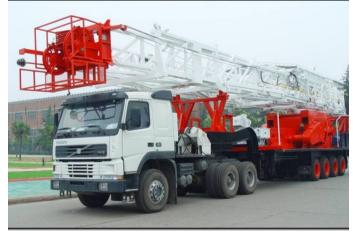

**08** PAGE

ELTA Drilling Rigs Capacity ranging from 1000 HP & 2000 HP are used for Drilling Oil and Gas.The mentioned rigs are fully equipped with built in well control devices to control mud system ,BHA and Handling devices.

#### IMDAD DELTA Workover Rigs

DELTA has its remarkable wide range capacity of Workover Rigs from 500hp to 1500hp

DELTA Workover Rigs at Calvalley Block 9 Oilfield in the Republic of Yemen.

**IO** PAGE