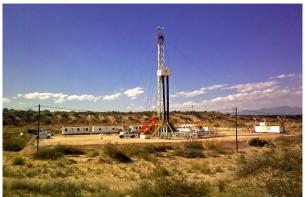

IMDAD DELTA

Delta's rig can drill through all soft, medium and hard formations by using Rotary, Downhole percussions, Mud or Foam Drillings as required.

ELTA maintains a remarkable wide range capacity of Drilling Rigs: 1000 HP to 2000 HP DELTA Rigs combines study construction with mobility in the most inaccessible drilling sites while maintaining high performance vis-a-vis safety and an easy ground work operation.

ELTA'S performance, strategies and objectives as well as policies of delivering remain firmly on application of advanced proven technique in the process of drilling.

IMDAD DELTA Drilling Rigs

Delta's broad Oilfield servics covers: Worldwide Rig Management on Oil and Gas Well Drilling, Onshore and Offshore work over, Completion, Coiled Tubing, Wire line Operations and Construction Services of Civil Works.