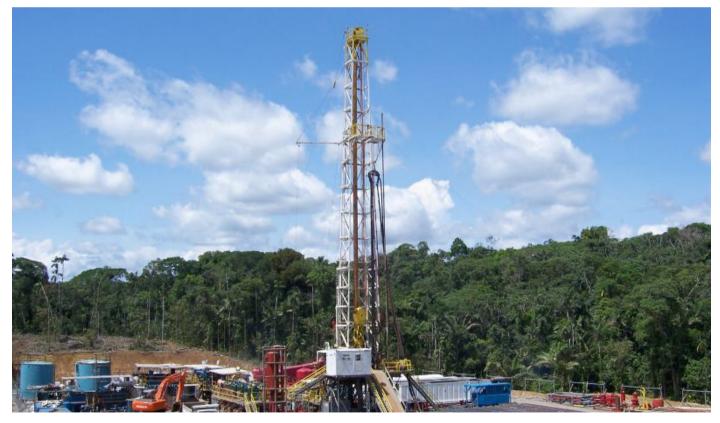

IMDAD DELTA

Delta's rig can drill through all soft, medium and hard formations by using Rotary, Downhole percussions, Mud or Foam Drillings as required.

ELTA maintains a remarkable wide range capacity of Drilling Rigs: 1000 HP to 2000 HP DELTA Rigs combines study construction with mobility in the most inaccessible drilling sites while maintaining high performance vis-a-vis safety and an easy ground work operation.

ELTA'S performance, strategies and objectives as well as policies of delivering remain firmly on application of advanced proven technique in the process of drilling.

IMDAD DELTA Drilling Rigs

Delta's broad Oilfield servics covers: Worldwide Rig Management on Oil and Gas Well Drilling, Onshore and Offshore work over, Completion, Coiled Tubing, Wire line Operations and Construction Services of Civil Works.

**08** PAGE

ELTA Drilling Rigs Capacity ranging from 1000 HP & 2000 HP are used for Drilling Oil and Gas.The mentioned rigs are fully equipped with built in well control devices to control mud system ,BHA and Handling devices.