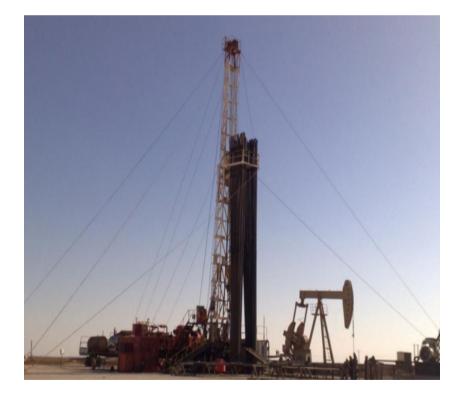

IMDAD DELTA

Delta's rig can drill through all soft, medium and hard formations by using Rotary, Downhole percussions, Mud or Foam Drillings as required.

ELTA maintains a remarkable wide range capacity of Drilling Rigs: 1000 HP to 2000 HP DELTA Rigs combines study construction with mobility in the most inaccessible drilling sites while maintaining high performance vis-a-vis safety and an easy ground work operation.

ELTA'S performance, strategies and objectives as well as policies of delivering remain firmly on application of advanced proven technique in the process of drilling.

IMDAD DELTA Drilling Rigs

Delta's broad Oilfield servics covers: Worldwide Rig Management on Oil and Gas Well Drilling, Onshore and Offshore work over, Completion, Coiled Tubing, Wire line Operations and Construction Services of Civil Works.

**08** PAGE

ELTA Drilling Rigs Capacity ranging from 1000 HP & 2000 HP are used for Drilling Oil and Gas.The mentioned rigs are fully equipped with built in well control devices to control mud system ,BHA and Handling devices.