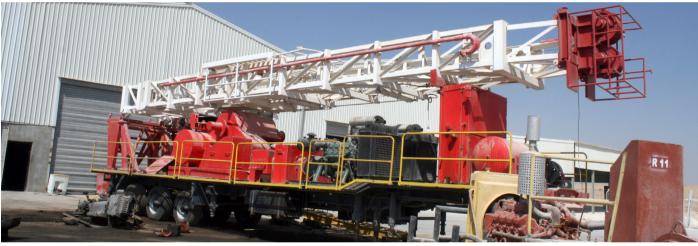

IMDAD DELTA

Delta's rig can drill through all soft, medium and hard formations by using Rotary, Downhole percussions, Mud or Foam Drillings as required.

ELTA maintains a remarkable wide range capacity of Drilling Rigs: 1000 HP to 2000 HP DELTA Rigs combines study construction with mobility in the most inaccessible drilling sites while maintaining high performance vis-a-vis safety and an easy ground work operation.

ELTA'S performance, strategies and objectives as well as policies of delivering remain firmly on application of advanced proven technique in the process of drilling.

IMDAD DELTA Drilling Rigs

Delta's broad Oilfield servics covers: Worldwide Rig Management on Oil and Gas Well Drilling, Onshore and Offshore work over, Completion, Coiled Tubing, Wire line Operations and Construction Services of Civil Works.

**08** PAGE

ELTA Drilling Rigs Capacity ranging from 1000 HP & 2000 HP are used for Drilling Oil and Gas.The mentioned rigs are fully equipped with built in well control devices to control mud system ,BHA and Handling devices.