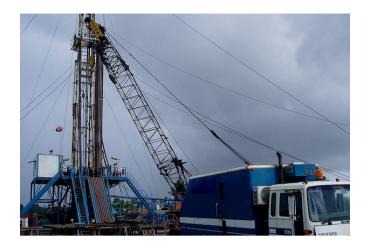

#### IMDAD DELTA Workover Rigs

DELTA has its remarkable wide range capacity of Workover Rigs from 500hp to 1500hp

DELTA Workover Rigs at Calvalley Block 9 Oilfield in the Republic of Yemen.

**IO** PAGE

#### IMDAD DELTA Workover Rigs

DELTA's rigs are designed to adapt easily to climate variation and weather conditions: Snowy, Flood, Stormy, dry and wet ground surface while maintaining HSE are the highest standard.