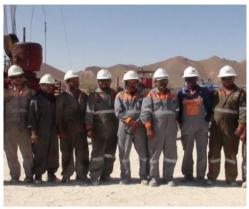

#### IMDAD DELTA Workover Rigs

DELTA has its remarkable wide range capacity of Workover Rigs from 500hp to 1500hp

DELTA Workover Rigs at Calvalley Block 9 Oilfield in the Republic of Yemen.

**IO** PAGE