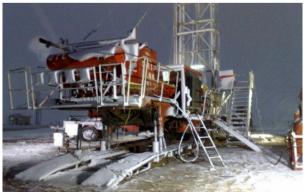

#### IMDAD DELTA Workover Rigs

DELTA's rigs are designed to adapt easily to climate variation and weather conditions: Snowy, Flood, Stormy, dry and wet ground surface while maintaining HSE are the highest standard.