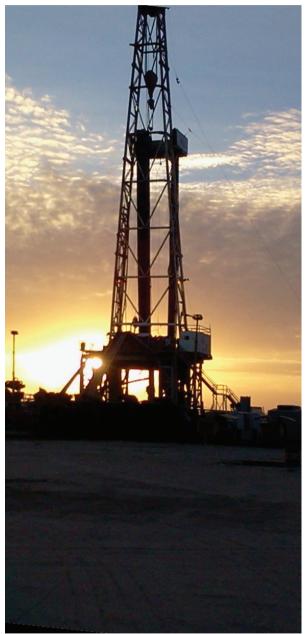

IMDAD DELTA

Delta's rig can drill through all soft, medium and hard formations by using Rotary, Downhole percussions, Mud or Foam Drillings as required.

ELTA maintains a remarkable wide range capacity of Drilling Rigs: 1000 HP to 2000 HP DELTA Rigs combines study construction with mobility in the most inaccessible drilling sites while maintaining high performance vis-a-vis safety and an easy ground work operation.

**08** PAGE

ELTA Drilling Rigs Capacity ranging from 1000 HP & 2000 HP are used for Drilling Oil and Gas.The mentioned rigs are fully equipped with built in well control devices to control mud system ,BHA and Handling devices.