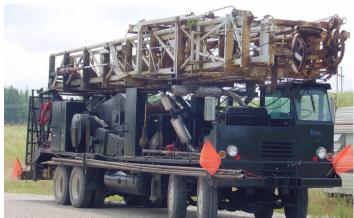

#### IMDAD DELTA Workover Rigs

DELTA has its remarkable wide range capacity of Workover Rigs from 500hp to 1500hp

DELTA Workover Rigs at Calvalley Block 9 Oilfield in the Republic of Yemen.

**IO** PAGE

#### IMDAD DELTA Workover Rigs

DELTA's rigs are designed to adapt easily to climate variation and weather conditions: Snowy, Flood, Stormy, dry and wet ground surface while maintaining HSE are the highest standard.