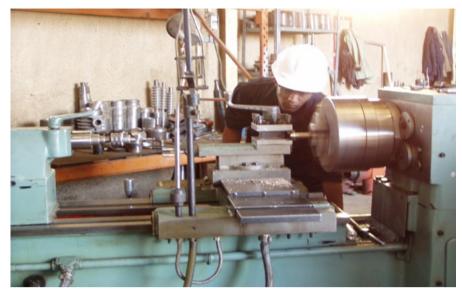

#### IMDAD DELTA Machine Shop

DELTA'S Machine workshop built and equipped with all necessary machines to fabricate any required tools for Oilfield Services.

DELTA Machine workshop have all facilities to cut and rethreads drilling pipe and produce tubing tool-joints with high accuracy as per internal oilfield standards (API / BS/ DIN).

#### Machine Shop / Re-Threading Facilities

e do CNC Milling, Drilling, Boring and Reaming CNC lathe work,Manual Milling and lathe work, Sawing, Grinding, Welding and Assembly Work.