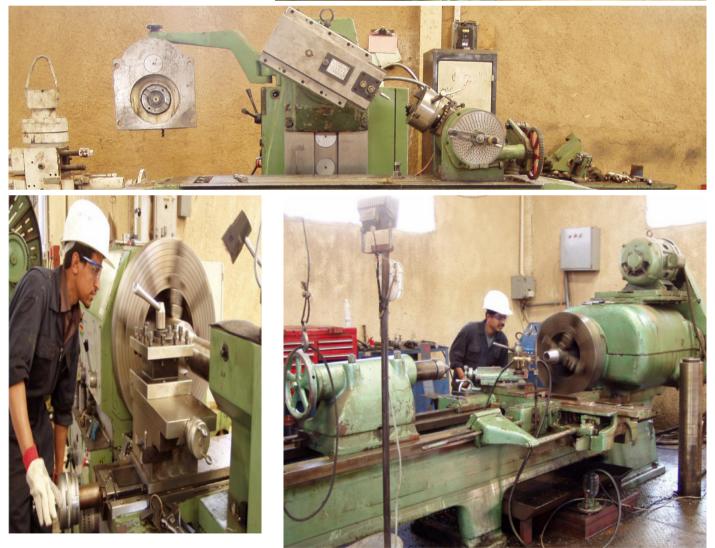

#### IMDAD DELTA Machine Shop

DELTA'S Machine workshop built and equipped with all necessary machines to fabricate any required tools for Oilfield Services.

DELTA Machine workshop have all facilities to cut and rethreads drilling pipe and produce tubing tool-joints with high accuracy as per internal oilfield standards (API / BS/ DIN).

IMDAD DELTA Machine Shop

#### Machine Shop / Re-Threading Facilities

e do CNC Milling, Drilling, Boring and Reaming CNC lathe work,Manual Milling and lathe work, Sawing, Grinding, Welding and Assembly Work.