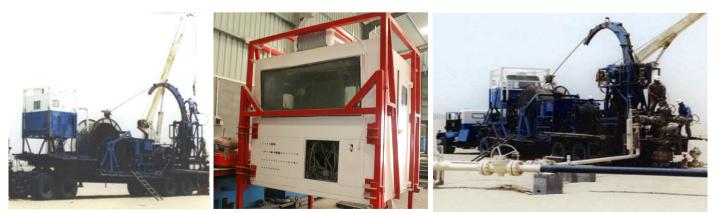

#### IMDAD DELTA Workover Rigs

DELTA has its remarkable wide range capacity of Workover Rigs from 500hp to 1500hp

DELTA Workover Rigs at Calvalley Block 9 Oilfield in the Republic of Yemen.

**IO** PAGE

#### IMDAD DELTA Workover Rigs

DELTA's rigs are designed to adapt easily to climate variation and weather conditions: Snowy, Flood, Stormy, dry and wet ground surface while maintaining HSE are the highest standard.

### IMDAD DELTA Workover Rigs

DELTA Workover Rigs at OPC Tishreen Oilfield in the Arab Republic of Syria.

DELTA Workover Rig at DUBLIN Petroleum Company Tishreen Oilfield in the Arab Republic of Syria.

## IMDAD DELTA Workover Rigs on Location

IMDAD DELTA Workover Rigs on Location