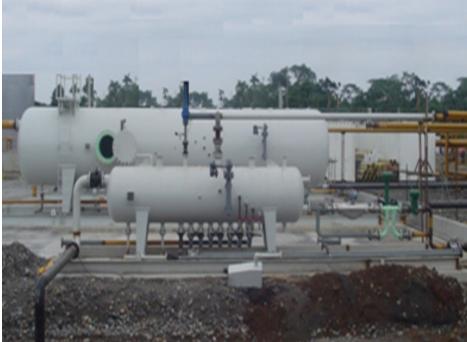

Republic of Syria.





DELTA Workover Rig at DUBLIN Petroleum Company Tishreen Oilfield in the Arab Republic of Syria.





## IMDAD DELTA Workover Rigs on Location













IMDAD DELTA Workover Rigs on Location

# IMDAD DELTA Rod Pulling Rigs











IMDAD DELTA Rod Pulling Rigs

# IMDAD DELTA Workover Rigs on Site















## IMDAD DELTA Coiled Tubing Units





**I6** PAGE

#### IMDAD DELTA Coiled Tubing Units





Is a self-contained, mobile, self propelled unit including Hydra Rig manufactured Injector, Hydraulic power pack, Reel and Control Cabin with a Halliburton HT-400 Triplex pump mounted on a 40 feet trailer and pulled by a Ken-worth 953 Desert Truck.







#### IMDAD DELTA Nitrogen Tanks & Mud System









**18** PAGE

# **IMDAD DELTA Separators Section**













19 PAGE

IMDAD DELTA Separators Section

#### IMDAD DELTA Wireline (Slickline)















### IMDAD DELTA Cementing Services



Twin Pump Cementing Trailer



Twin Pump Cementing Trailer



Single Pump Cementing Trailer





IMDAD DELTA Cementing Services

## IMDAD DELTA Cementing Services







**22** 

## IMDAD DELTA Sand Blinder









IMDAD DELTA Sand Blinder

## IMDAD DELTA Lab



Data Van - Inside View



IMDAD DELTA Lab



#### IMDAD DELTA Tubular Running Services

ELTA'S Tubular Running Services and facilities are quiet safe and efficient. Evidently running of Tubular minimizes well site risk and reduces non-productivity time. We have variety of advanced mechanized Tubular Running equipment.

#### Power Tongs:

Drill Pipe Tongs are designed to allow a quick and saf