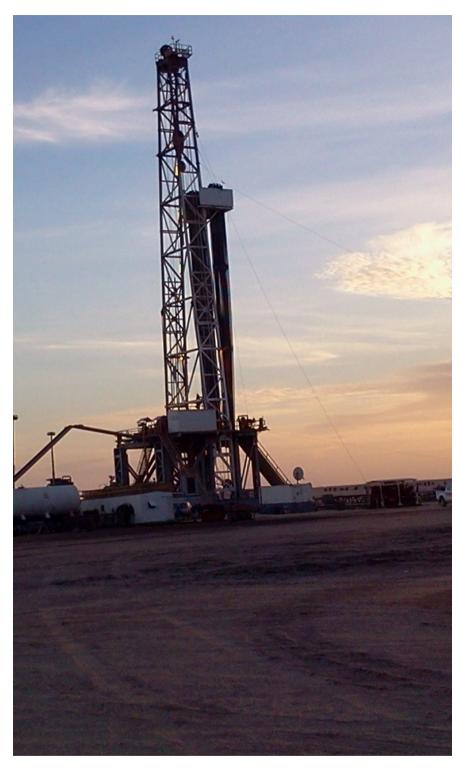

IMDAD DELTA

Delta's rig can drill through all soft, medium and hard formations by using Rotary, Downhole percussions, Mud or Foam Drillings as required.

ELTA maintains a remarkable wide range capacity of Drilling Rigs: 1000 HP to 2000 HP DELTA Rigs combines study construction with mobility in the most inaccessible drilling sites while maintaining high performance vis-a-vis safety and an easy ground work operation.

**08** PAGE

ELTA Drilling Rigs Capacity ranging from 1000 HP & 2000 HP are used for Drilling Oil and Gas.The mentioned rigs are fully equipped with built in well control devices to control mud system ,BHA and Handling devices.