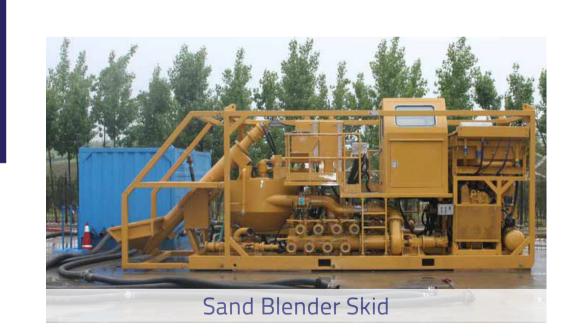

ELTA Coiled Tubing Units





**I6** PAGE

#### IMDAD DELTA Coiled Tubing Units





Is a self-contained, mobile, self propelled unit including Hydra Rig manufactured Injector, Hydraulic power pack, Reel and Control Cabin with a Halliburton HT-400 Triplex pump mounted on a 40 feet trailer and pulled by a Ken-worth 953 Desert Truck.







#### IMDAD DELTA Nitrogen Tanks & Mud System









**18** PAGE

# **IMDAD DELTA Separators Section**













19 PAGE

IMDAD DELTA Separators Section

#### IMDAD DELTA Wireline (Slickline)















### IMDAD DELTA Cementing Services



Twin Pump Cementing Trailer



Twin Pump Cementing Trailer



Single Pump Cementing Trailer





IMDAD DELTA Cementing Services

## IMDAD DELTA Cementing Services







**22** 

## IMDAD DELTA Sand Blinder









IMDAD DELTA Sand Blinder

## IMDAD DELTA Lab



Data Van - Inside View



IMDAD DELTA Lab



#### IMDAD DELTA Tubular Running Services

ELTA'S Tubular Running Services and facilities are quiet safe and efficient. Evidently running of Tubular minimizes well site risk and reduces non-productivity time. We have variety of advanced mechanized Tubular Running equipment.

#### Power Tongs:

Drill Pipe Tongs are designed to allow a quick and safe running of drilling pipe. These tongs are available in different sizes.

Casing Tongs are designed to deal with high-torque casing, light-weight casing for continuous output torque and design unique-gated rotary. Different sizes available to meet your casing needs.

Tubing Tongs are designed for rugged use and reliable performance even at the highe