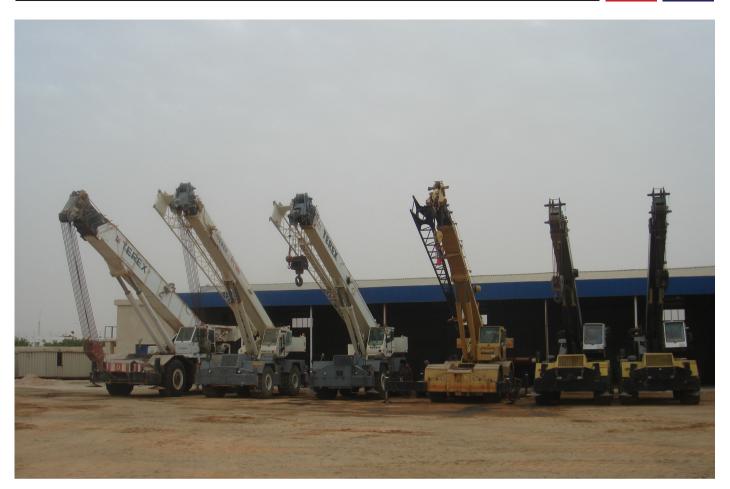

#### Areas of Expertise:

IMDAD/DALTA has been in operation since 2009 and over

IMDAD DELTA

the years has gained a wide range of experience with the local market and its specialist needs. IMDAD/DALTA employs approximately 40 persons across a variety of functions. Our main areas of operations are in the oil and gas industry, mechanical, electrical and fire detection & extinguishing works, infrastructure, industrial and agricultural fields.IMDAD/DALTA have the capacity to provide our clients with tailor made solutions to meet the demands of any project, we offer a full engineering, procurement, and construction (EPC) option, or any combination of the above. In addition, IMDAD/DALTA can provide a comprehensive logistical support service to our clients. This includes establishment and operation of temporary and permanent camps to support desert projects, transportation fleets, equipment handling, storage and site support. Backed by an in-house engineering division, IMDAD/DALTA can offer a full range of engineering services to encompass mechanical, electrical, instrumentation, civil and fire detection and extinguishing engineering. Our procurement division covers all processes from highly competitive quotation through to the shipment of materials, custom clearance and site delivery. IMDAD/DALTA can also source the required manpower and specialist professionals if required. Over the past number of years from its establishment IMDAD/DALTA has continued with its heavy equipment operation within the oil and gas sector, we have at our disposal a large number of cranes, ranging from 30T to 120T, a fleet of trailer for transportation of heavy equipment along with a range of excavation equipment.