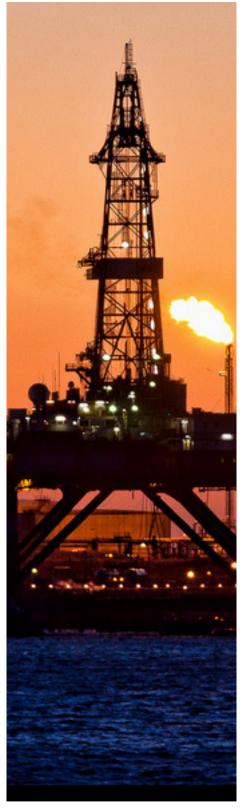

IMDAD DELTA

Delta's rig can drill through all soft, medium and hard formations by using Rotary, Downhole percussions, Mud or Foam Drillings as required.

ELTA maintains a remarkable wide range capacity of Drilling Rigs: 1000 HP to 2000 HP DELTA Rigs combines study construction with mobility in the most inaccessible drilling sites while maintaining high performance vis-a-vis safety and an easy ground work operation.

ELTA'S performance, strategies and objectives as well as policies of delivering remain firmly on application of advanced proven technique in the process of drilling.

IMDAD DELTA Drilling Rigs

Delta's broad Oilfield servics covers: Worldwide Rig Management on Oil and Gas Well Drilling, Onshore and Offshore work over, Completion, Coiled Tubing, Wire line Operations and Construction Services of Civil Works.

**08** PAGE

ELTA Drilling Rigs Capacity ranging from 1000 HP & 2000 HP are used for Drilling Oil and Gas.The mentioned rigs are fully equipped with built in well control devices to control mud system ,BHA and Handling devices.