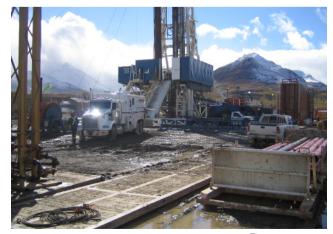

#### IMDAD DELTA Workover Rigs

DELTA has its remarkable wide range capacity of Workover Rigs from 500hp to 1500hp

DELTA Workover Rigs at Calvalley Block 9 Oilfield in the Republic of Yemen.

**IO** PAGE