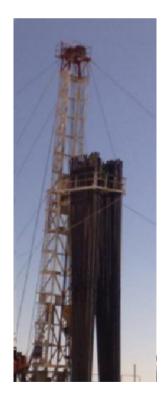

IMDAD DELTA

Delta's rig can drill through all soft, medium and hard formations by using Rotary, Downhole percussions, Mud or Foam Drillings as required.

ELTA maintains a remarkable wide range capacity of Drilling Rigs: 1000 HP to 2000 HP DELTA Rigs combines study construction with mobility in the most inaccessible drilling sites while maintaining high performance vis-a-vis safety and an easy ground work operation.

**08** PAGE

ELTA Drilling Rigs Capacity ranging from 1000 HP & 2000 HP are used for Drilling Oil and Gas.The mentioned rigs are fully equipped with built in well control devices to control mud system ,BHA and Handling devices.