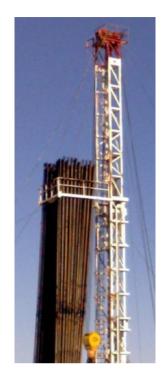

IMDAD DELTA

Delta's rig can drill through all soft, medium and hard formations by using Rotary, Downhole percussions, Mud or Foam Drillings as required.

ELTA maintains a remarkable wide range capacity of Drilling Rigs: 1000 HP to 2000 HP DELTA Rigs combines study construction with mobility in the most inaccessible drilling sites while maintaining high performance vis-a-vis safety and an easy ground work operation.

ELTA'S performance, strategies and objectives as well as policies of delivering remain firmly on application of advanced proven technique in the process of drilling.

IMDAD DELTA Drilling Rigs

Delta's broad Oilfield servics covers: Worldwide Rig Management on Oil and Gas Well Drilling, Onshore and Offshore work over, Completion, Coiled Tubing, Wire line Operations and Construction Services of Civil Works.

**08** PAGE

ELTA Drilling Rigs Capacity ranging from 1000 HP & 2000 HP are used for Drilling Oil and Gas.The mentioned rigs are fully equipped with built in well control devices to control mud system ,BHA and Handling devices.