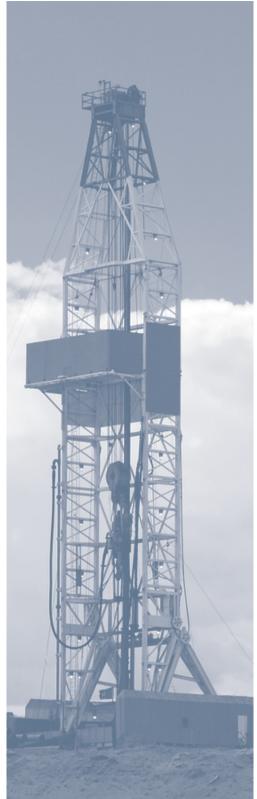

IMDAD DELTA

Delta's rig can drill through all soft, medium and hard formations by using Rotary, Downhole percussions, Mud or Foam Drillings as required.

ELTA maintains a remarkable wide range capacity of Drilling Rigs: 1000 HP to 2000 HP DELTA Rigs combines study construction with mobility in the most inaccessible drilling sites while maintaining high performance vis-a-vis safety and an easy ground work operation.

ELTA'S performance, strategies and objectives as well as policies of delivering remain firmly on application of advanced proven technique in the process of drilling.

IMDAD DELTA Drilling Rigs

Delta's broad Oilfield servics covers: Worldwide Rig Management on Oil and Gas Well Drilling, Onshore and Offshore work over, Completion, Coiled Tubing, Wire line Operations and Construction Services of Civil Works.

**08** PAGE

ELTA Drilling Rigs Capacity ranging from 1000 HP & 2000 HP are used for Drilling Oil and Gas.The mentioned rigs are fully equipped with built in well control devices to control mud system ,BHA and Handling devices.