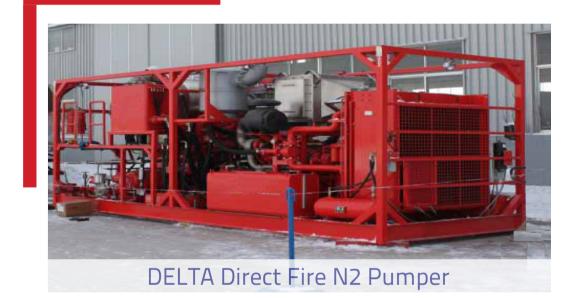

s

DELTA Workover Rigs at OPC Tishreen Oilfield in the Arab Republic of Syria.





DELTA Workover Rig at DUBLIN Petroleum Company Tishreen Oilfield in the Arab Republic of Syria.





## IMDAD DELTA Workover Rigs on Location













IMDAD DELTA Workover Rigs on Location

# IMDAD DELTA Rod Pulling Rigs











IMDAD DELTA Rod Pulling Rigs

# IMDAD DELTA Workover Rigs on Site















## IMDAD DELTA Coiled Tubing Units





**I6** PAGE

#### IMDAD DELTA Coiled Tubing Units





Is a self-contained, mobile, self propelled unit including Hydra Rig manufactured Injector, Hydraulic power pack, Reel and Control Cabin with a Halliburton HT-400 Triplex pump mounted on a 40 feet trailer and pulled by a Ken-worth 953 Desert Truck.







#### IMDAD DELTA Nitrogen Tanks & Mud System









**18** PAGE

# **IMDAD DELTA Separators Section**













19 PAGE

IMDAD DELTA Separators Section

#### IMDAD DELTA Wireline (Slickline)















### IMDAD DELTA Cementing Services



Twin Pump Cementing Trailer



Twin Pump Cementing Trailer



Single Pump Cementing Trailer





IMDAD DELTA Cementing Services

## IMDAD DELTA Cementing Services







**22** 

## IMDAD DELTA Sand Blinder









IMDAD DELTA Sand Blinder

## IMDAD DELTA Lab



Data Van - Inside View



IMDAD DELTA Lab



#### IMDAD DELTA Tubular Running Services

ELTA'S Tubular Running Services and facilities are quiet safe and efficient. Evidently running of Tubular minimizes well site risk and reduces non-productivity time. We have variety of advanced mechanized Tubular Running equipment.

#### Power Ton