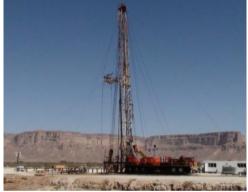

**08** PAGE

ELTA Drilling Rigs Capacity ranging from 1000 HP & 2000 HP are used for Drilling Oil and Gas.The mentioned rigs are fully equipped with built in well control devices to control mud system ,BHA and Handling devices.

IMDAD DELTA Drilling Rigs

**09** PAGE