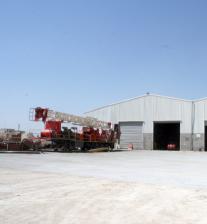

**08** PAGE

ELTA Drilling Rigs Capacity ranging from 1000 HP & 2000 HP are used for Drilling Oil and Gas.The mentioned rigs are fully equipped with built in well control devices to control mud system ,BHA and Handling devices.

DELTA won high reputation both in the Republic of Yemen and abroad for its outstanding performance and high reliability equipments. Delta as a practice, persistently adopt new information technology to align with the new generation of technology in the oilfield.