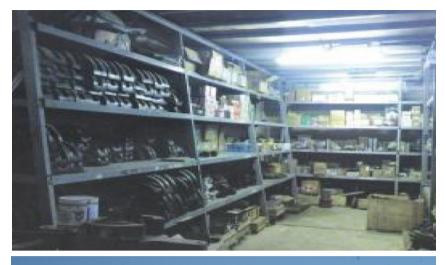

## IMDAD DELTA Coiled Tubing Units

**I6** PAGE

#### IMDAD DELTA Coiled Tubing Units

Is a self-contained, mobile, self propelled unit including Hydra Rig manufactured Injector, Hydraulic power pack, Reel and Control Cabin with a Halliburton HT-400 Triplex pump mounted on a 40 feet trailer and pulled by a Ken-worth 953 Desert Truck.