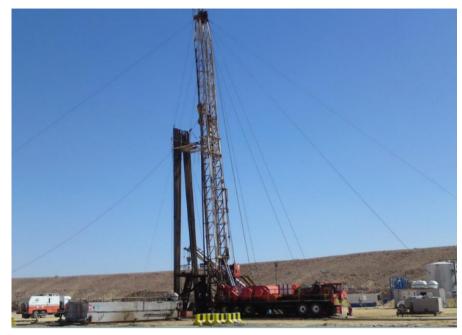

#### IMDAD DELTA Workover Rigs

DELTA has its remarkable wide range capacity of Workover Rigs from 500hp to 1500hp

DELTA Workover Rigs at Calvalley Block 9 Oilfield in the Republic of Yemen.

**IO** PAGE

#### IMDAD DELTA Workover Rigs

DELTA's rigs are designed to adapt easily to climate variation and weather conditions: Snowy, Flood, Stormy, dry and wet ground surface while maintaining HSE are the highest standard.