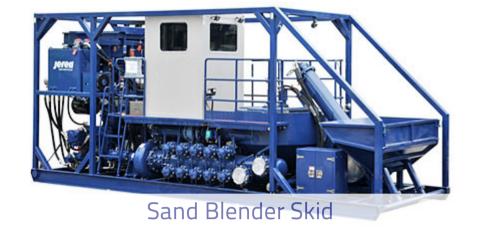

DELTA Coiled Tubing Units





**I6** PAGE

#### IMDAD DELTA Coiled Tubing Units





Is a self-contained, mobile, self propelled unit including Hydra Rig manufactured Injector, Hydraulic power pack, Reel and Control Cabin with a Halliburton HT-400 Triplex pump mounted on a 40 feet trailer and pulled by a Ken-worth 953 Desert Truck.







#### IMDAD DELTA Nitrogen Tanks & Mud System









**18** PAGE

# **IMDAD DELTA Separators Section**













19 PAGE

IMDAD DELTA Separators Section

#### IMDAD DELTA Wireline (Slickline)















### IMDAD DELTA Cementing Services



Twin Pump Cementing Trailer



Twin Pump Cementing Trailer



Single Pump Cementing Trailer





IMDAD DELTA Cementing Services

## IMDAD DELTA Cementing Services







**22** 

## IMDAD DELTA Sand Blinder









IMDAD DELTA Sand Blinder

## IMDAD DELTA Lab



Data Van - Inside View



IMDAD DELTA Lab



#### IMDAD DELTA Tubular Running Services

ELTA'S Tubular Running Services and facilities are quiet safe and efficient. Evidently running of Tubular minimizes well site risk and reduces non-productivity time. We have variety of advanced mechanized Tubular Running equipment.

#### Power Tongs:

Drill Pipe Tongs are designed to allow a quick and safe running of drilling pipe. These tongs are available in different sizes.

Casing Tongs are designed to deal with high-torque casing, light-weight casing for continuous output torque and design unique-gated rotary. Different sizes available to meet your casing needs.

Tubing Tongs are designed for rugged use and reliable performance even at the hig