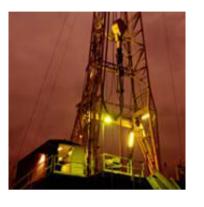

#### IMDAD DELTA Workover Rigs

DELTA has its remarkable wide range capacity of Workover Rigs from 500hp to 1500hp

DELTA Workover Rigs at Calvalley Block 9 Oilfield in the Republic of Yemen.

**IO** PAGE

#### IMDAD DELTA Workover Rigs

DELTA's rigs are designed to adapt easily to climate variation and weather conditions: Snowy, Flood, Stormy, dry and wet ground surface while maintaining HSE are the highest standard.