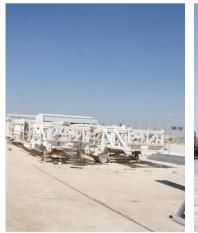

#### IMDAD DELTA Workover Rigs

DELTA has its remarkable wide range capacity of Workover Rigs from 500hp to 1500hp

DELTA Workover Rigs at Calvalley Block 9 Oilfield in the Republic of Yemen.

**IO** PAGE