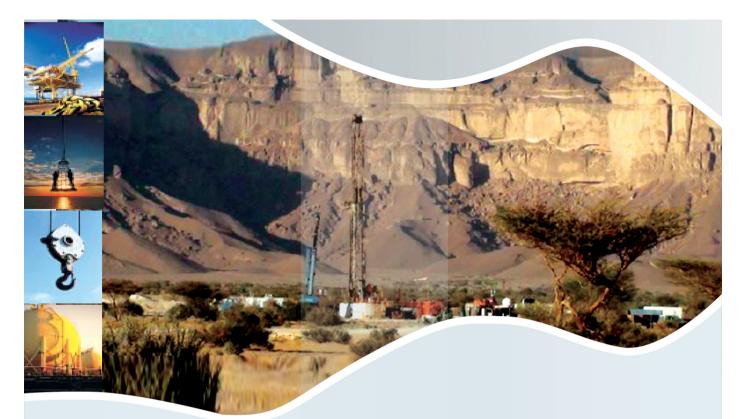

IMDAD DELTA

Delta's rig can drill through all soft, medium and hard formations by using Rotary, Downhole percussions, Mud or Foam Drillings as required.

ELTA maintains a remarkable wide range capacity of Drilling Rigs: 1000 HP to 2000 HP DELTA Rigs combines study construction with mobility in the most inaccessible drilling sites while maintaining high performance vis-a-vis safety and an easy ground work operation.

ELTA'S performance, strategies and objectives as well as policies of delivering remain firmly on application of advanced proven technique in the process of drilling.

IMDAD DELTA Drilling Rigs

Delta's broad Oilfield servics covers: Worldwide Rig Management on Oil and Gas Well Drilling, Onshore and Offshore work over, Completion, Coiled Tubing, Wire line Operations and Construction Services of Civil Works.