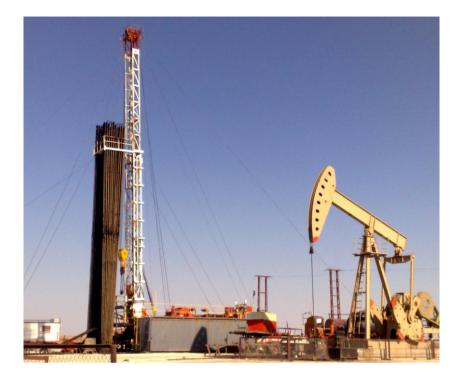

IMDAD DELTA

Delta's rig can drill through all soft, medium and hard formations by using Rotary, Downhole percussions, Mud or Foam Drillings as required.

ELTA maintains a remarkable wide range capacity of Drilling Rigs: 1000 HP to 2000 HP DELTA Rigs combines study construction with mobility in the most inaccessible drilling sites while maintaining high performance vis-a-vis safety and an easy ground work operation.

ELTA'S performance, strategies and objectives as well as policies of delivering remain firmly on application of advanced proven technique in the process of drilling.

IMDAD DELTA Drilling Rigs

Delta's broad Oilfield servics covers: Worldwide Rig Management on Oil and Gas Well Drilling, Onshore and Offshore work over, Completion, Coiled Tubing, Wire line Operations and Construction Services of Civil Works.

**08** PAGE

ELTA Drilling Rigs Capacity ranging from 1000 HP & 2000 HP are used for Drilling Oil and Gas.The mentioned rigs are fully equipped with built in well control devices to control mud system ,BHA and Handling devices.