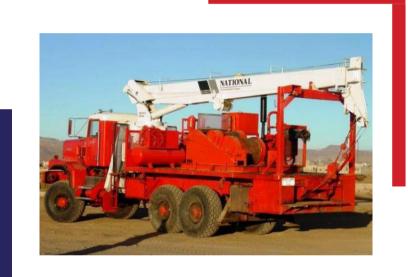

#### IMDAD DELTA Workover Rigs

DELTA has its remarkable wide range capacity of Workover Rigs from 500hp to 1500hp

DELTA Workover Rigs at Calvalley Block 9 Oilfield in the Republic of Yemen.

**IO** PAGE

#### IMDAD DELTA Workover Rigs

DELTA's rigs are designed to adapt easily to climate variation and weather conditions: Snowy, Flood, Stormy, dry and wet ground surface while maintaining HSE are the highest standard.