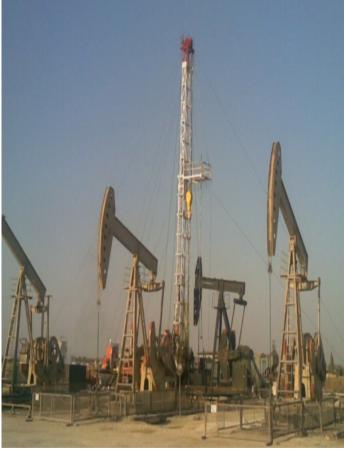

#### IMDAD DELTA Workover Rigs

DELTA has its remarkable wide range capacity of Workover Rigs from 500hp to 1500hp

DELTA Workover Rigs at Calvalley Block 9 Oilfield in the Republic of Yemen.

**IO** PAGE

#### IMDAD DELTA Workover Rigs

DELTA's rigs are designed to adapt easily to climate variation and weather conditions: Snowy, Flood, Stormy, dry and wet ground surface while maintaining HSE are the highest standard.

### IMDAD DELTA Workover Rigs

DELTA Workover Rigs at OPC Tishreen Oilfield in the Arab Republic of Syria.

DELTA Workover Rig at DUBLIN Petroleum Company Tishreen Oilfield in the Arab Republic of Syria.