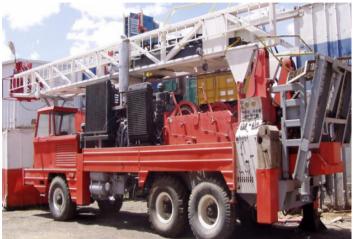

## IMDAD DELTA Coiled Tubing Units

**I6** PAGE

#### IMDAD DELTA Coiled Tubing Units

Is a self-contained, mobile, self propelled unit including Hydra Rig manufactured Injector, Hydraulic power pack, Reel and Control Cabin with a Halliburton HT-400 Triplex pump mounted on a 40 feet trailer and pulled by a Ken-worth 953 Desert Truck.