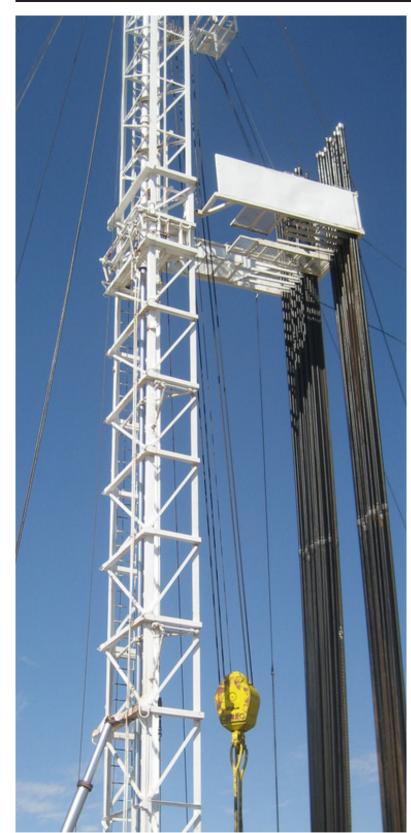

**08** PAGE

ELTA Drilling Rigs Capacity ranging from 1000 HP & 2000 HP are used for Drilling Oil and Gas.The mentioned rigs are fully equipped with built in well control devices to control mud system ,BHA and Handling devices.

DELTA won high reputation both in the Republic of Yemen and abroad for its outstanding performance and high reliability equipments. Delta as a practice, persistently adopt new information technology to align with the new generation of technology in the oilfield.