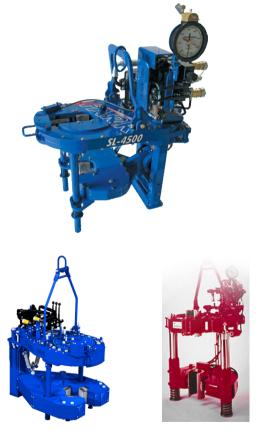

ubular Running Services and facilities are quiet safe and efficient. Evidently running of Tubular minimizes well site risk and reduces non-productivity time. We have variety of advanced mechanized Tubular Running equipment.

#### Power Tongs:

Drill Pipe Tongs are designed to allow a quick and safe running of drilling pipe. These tongs are available in different sizes.

Casing Tongs are designed to deal with high-torque casing, light-weight casing for continuous output torque and design unique-gated rotary. Different sizes available to meet your casing needs.

Tubing Tongs are designed for rugged use and reliable performance even at the higher torque required to break premium connections.

Our two-speed sealed planetary gear transmission assures dependability with minimal maintenance







#### Hydraulic Power Units:

Electric or Diesel power units are available to produce a reliable power source for a wide range of hydraulic equipments, including all onshore and offshore applications. Our power units are cepable to power everything from a single piece of equipment to a complete rig-system solution.

Delta power units are available in standard or custom dsigned configurations and are generally skid mounted.

#### Handling Tools:

DELTA provides a variety of Handling Tools to increase efficiency of operations.

Bucking Unit:

Our two-speedy, sealed planetary gear transmission assures dependability with minimal maintenance.





#### IMDAD DELTA Machine Shop



DELTA'S Machine workshop built and equipped with all necessary machines to fabricate any required tools for Oilfiel