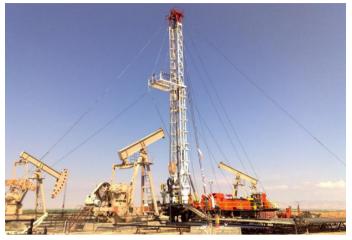

#### IMDAD DELTA Workover Rigs

DELTA has its remarkable wide range capacity of Workover Rigs from 500hp to 1500hp

DELTA Workover Rigs at Calvalley Block 9 Oilfield in the Republic of Yemen.

**IO** PAGE