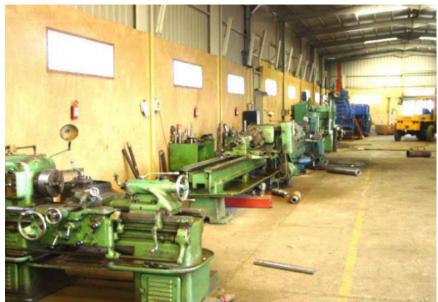

#### IMDAD DELTA Machine Shop

DELTA'S Machine workshop built and equipped with all necessary machines to fabricate any required tools for Oilfield Services.

DELTA Machine workshop have all facilities to cut and rethreads drilling pipe and produce tubing tool-joints with high accuracy as per internal oilfield standards (API / BS/ DIN).

IMDAD DELTA Machine Shop

#### Machine Shop / Re-Threading Facilities

e do CNC Milling, Drilling, Boring and Reaming CNC lathe work,Manual Milling and lathe work, Sawing, Grinding, Welding and Assembly Work.