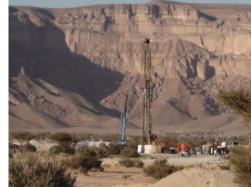

#### IMDAD DELTA Workover Rigs

DELTA has its remarkable wide range capacity of Workover Rigs from 500hp to 1500hp

DELTA Workover Rigs at Calvalley Block 9 Oilfield in the Republic of Yemen.

**IO** PAGE