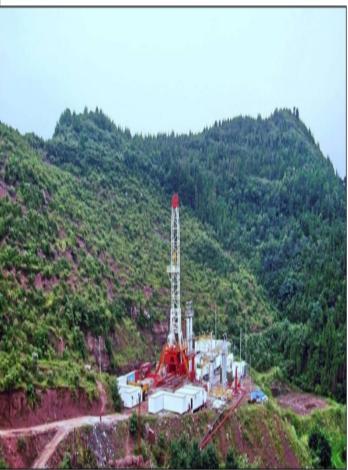

IMDAD DELTA

Delta's rig can drill through all soft, medium and hard formations by using Rotary, Downhole percussions, Mud or Foam Drillings as required.

ELTA maintains a remarkable wide range capacity of Drilling Rigs: 1000 HP to 2000 HP DELTA Rigs combines study construction with mobility in the most inaccessible drilling sites while maintaining high performance vis-a-vis safety and an easy ground work operation.

ELTA'S performance, strategies and objectives as well as policies of delivering remain firmly on application of advanced proven technique in the process of drilling.

IMDAD DELTA Drilling Rigs

Delta's broad Oilfield servics covers: Worldwide Rig Management on Oil and Gas Well Drilling, Onshore and Offshore work over, Completion, Coiled Tubing, Wire line Operations and Construction Services of Civil Works.

**08** PAGE

ELTA Drilling Rigs Capacity ranging from 1000 HP & 2000 HP are used for Drilling Oil and Gas.The mentioned rigs are fully equipped with built in well control devices to control mud system ,BHA and Handling devices.