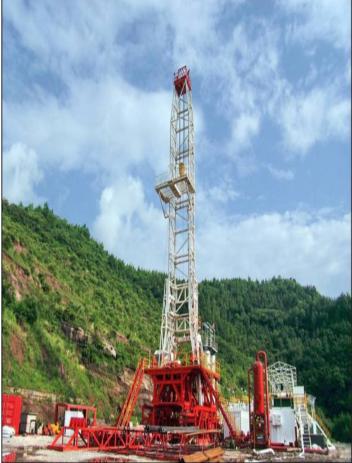

IMDAD DELTA

Delta's rig can drill through all soft, medium and hard formations by using Rotary, Downhole percussions, Mud or Foam Drillings as required.

ELTA maintains a remarkable wide range capacity of Drilling Rigs: 1000 HP to 2000 HP DELTA Rigs combines study construction with mobility in the most inaccessible drilling sites while maintaining high performance vis-a-vis safety and an easy ground work operation.

ELTA'S performance, strategies and objectives as well as policies of delivering remain firmly on application of advanced proven technique in the process of drilling.

IMDAD DELTA Drilling Rigs

Delta's broad Oilfield servics covers: Worldwide Rig Management on Oil and Gas Well Drilling, Onshore and Offshore work over, Completion, Coiled Tubing, Wire line Operations and Construction Services of Civil Works.

**08** PAGE

ELTA Drilling Rigs Capacity ranging from 1000 HP & 2000 HP are used for Drilling Oil and Gas.The mentioned rigs are fully equipped with built in well control devices to control mud system ,BHA and Handling devices.