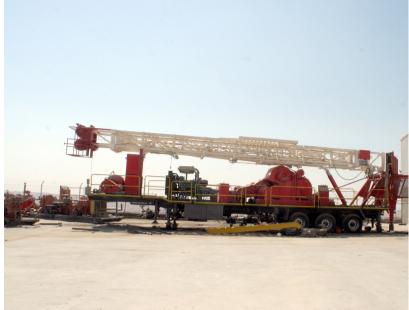

#### IMDAD DELTA Workover Rigs

DELTA has its remarkable wide range capacity of Workover Rigs from 500hp to 1500hp

DELTA Workover Rigs at Calvalley Block 9 Oilfield in the Republic of Yemen.

**IO** PAGE